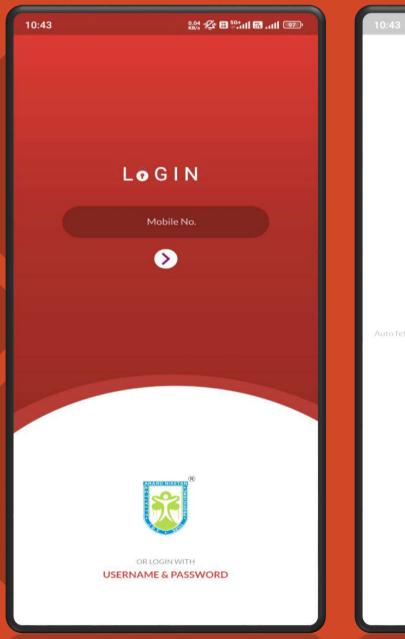

# Login with Mobile Number

### Login Page

>

- After allowing the permissions Login page will come where you can login with mobile number.
- > Enter your registered mobile number than click on S.

> Enter OTP and click on continue.

Note: If more than one students are there and only one number is for communication than, when he/she will login at that time it will automatically ask you that you want to login with multiple students ? If you will select both than both students profile you can see.

### Login with Username & Password

### Login Page

>

- > After allowing the permissions, if you want to login with username and password than click on Username & Password at the bottom than Login page will appear where you can login with username and password.
- > Enter Username & Password provided by the School.
- > Click on 🕥 for login.