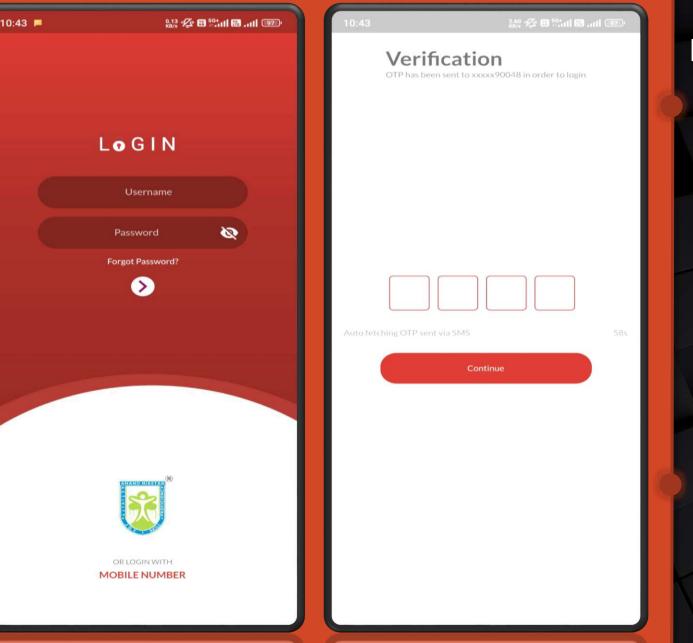

### Login Page

>

- After allowing the permissions Login page will come where you can login with mobile number.
- > Enter your registered mobile number than click on S.

> Enter OTP and click on continue.

Note: If more than one students are there and only one number is for communication than, when he/she will login at that time it will automatically ask you that you want to login with multiple students ? If you will select both than both students profile you can see.

# o fetching OTP sent via SMS

OTP has been sent to xxxxx90048 in order to login

Verification

2.60 🕫 🖽 <sup>56</sup>tail 🖼 aili 💷

Continue