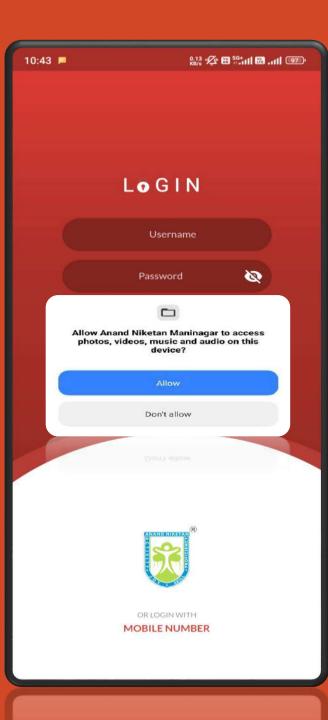

### Permissions

Some permission required.

>

> After splash screen application need some permissions.

> Click on "Allow" for allowing the permissions.