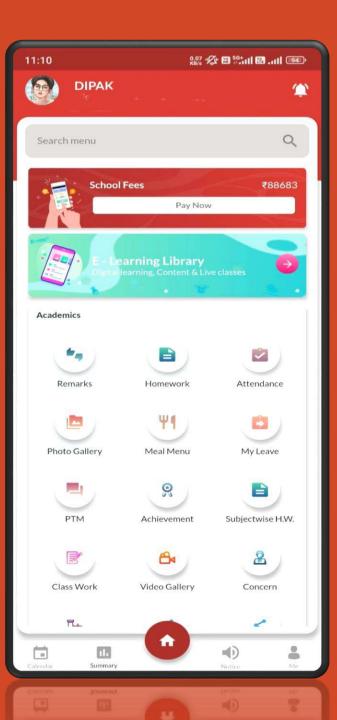

### Dashboard

Dashboard Page

>

> After Login dashboard will come where you can see all the menus and activities.

| 11:22 DIPAK          | 11.2 🖋 🛙 <sup>50</sup> :111 🖾 .111 💷 |
|----------------------|--------------------------------------|
| About Me             | >                                    |
| Select Academic Year | >                                    |
| Reset Password       | >                                    |
| Rate our App         | >                                    |
| Share                | <b>&gt;</b> )                        |
| (i) About App        | >                                    |
| → Logout             | >                                    |
| App Version : 2.0.1  |                                      |
| ОІРАК                | ۲                                    |
| + Add account        |                                      |
| + Add account        |                                      |